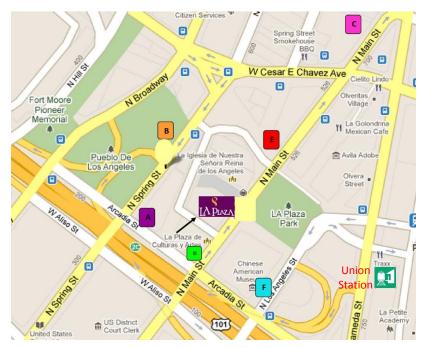

#### PARKING OPTIONS - LA PLAZA DE CULTURA Y ARTES

### (A)

Parking Company of America (PCA) 171 Arcadia Street Los Angeles, CA 90012

#### (B) - LOT NO LONGER OPEN

Lot 15 527 N. Spring Street Los Angeles, CA 90012 (one block West of Main Street)

### (C)

Metro Plaza Parking 711 N. Main Street Los Angeles, CA 90012 (North of Cesar Chavez) Operating Hrs: Lot closes at 11pm

#### (D)

El Pueblo Parking Lot 419 N Main St Los Angeles, CA 90012

# (E)

Lot 2 615 N. Main Street Los Angeles, CA 90012 (North of La Placita Church) Operating Hrs: Mon-Fri: 6:00am-9:00pm Sat-Sun/Holidays: 6:00am-9:00pm

## (F)

Lot 4 426 Los Angeles Street Los Angeles, CA 90012 (One block East of Main Street) Operating Hrs: Mon-Fri: 6:00am-4:30pm Sat-Sun: 9:00am-5:00pm